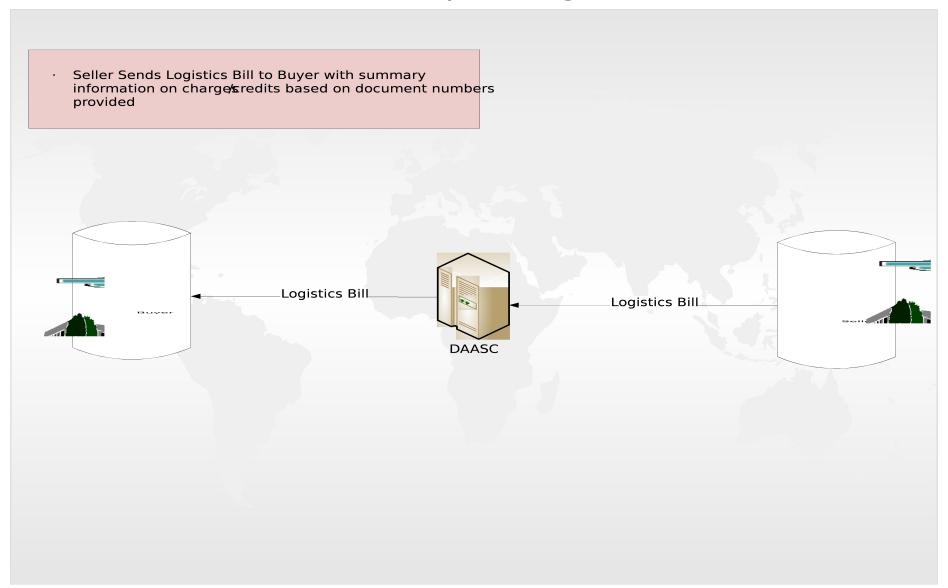

|                        |               |               |                 |

18

# Process #2 Step 1 – Buyer and Seller load SFIS data to Centralized Registry

Buyer/Sellers load SFIS Data Financial Data Registry via undefined interface Identify a short key like the Fund Code Develop synchronization strategy Financial Data Registry Centrally managed SFIS Compliant Reference Table Contains required SFIS elements to support all business events Trading partners identify accounts using shokey

#### Process #2 Step 2 - Requisition Submitted



#### Process #2 Step 3 - Seller retrieves Buyer Financial Data Retrieved

Seller retrieves billing information from registry via interface



#### Process #2 Step 4 -Seller combines data and sends to Treasury



## Process #2 Step 5 -Logistics Bill



## **Pros and Cons**

#### **SFIS Compliant Reference Table**

(Available through Centralized Registry)

#### **PROS**

- Reduces legacy system programming impact
- Data available to non-DLMS compliant systems
- Reduces the passing of data

#### **CONS**

- ERP functionality not completely utilized, additional interfaces will have to be configured
- Real time and transaction level accounting not realized
- Cost to maintain Registry
- Lack of internal controls and reconciliation process
- Cost of building interface between the ERP and the Registry
- More Transaction calls to Registry



# Perpetuation of SFIS Data Proposed Change - Concept

Concept. This change will update the DLMS transactions below to carry SFIS data elements generated by SFIS-compliant target systems. Specific DLMS Sup